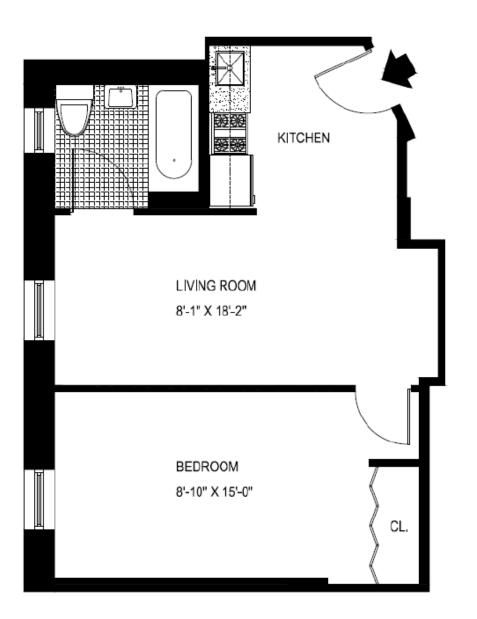

## **One Bedroom**

### **Two Bedroom**

 Pictures are of Apt. 6D (Kitchen, Living Room, Bathroom, Bedroom).

Pictures are of Apt. 2B (Kitchen, Living Room, Bathroom, Bedroom 1 and Bedroom 2).

Note: These are samples pictures of the apartments and in some cases not all apartments contain the same features.