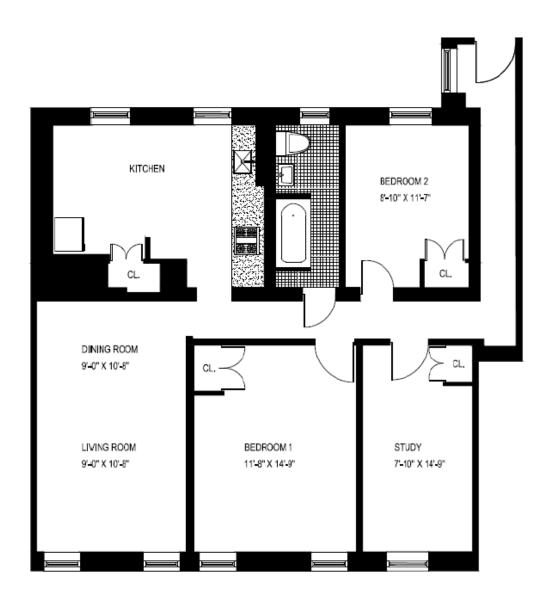

### **Two Bedroom**

 Pictures are of Apt. 6D (Kitchen, Living Room, Bathroom, Bedroom).

Pictures are of Apt. 2B (Kitchen, Living Room, Bathroom, Bedroom 1 and Bedroom 2).

Note: These are samples pictures of the apartments and in some cases not all apartments contain the same features.