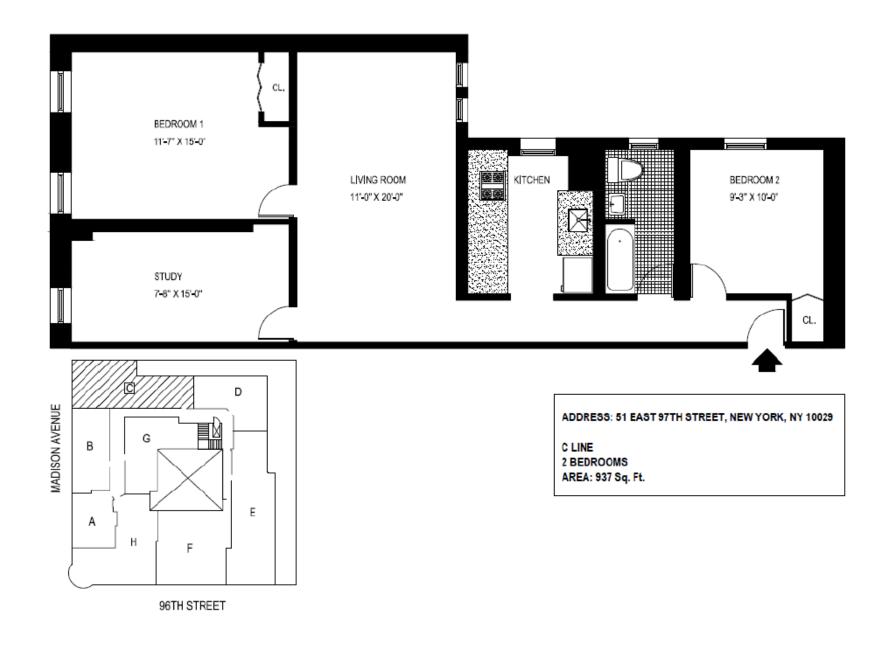

A LINE 1 BEDROOM AREA: 457 Sq. Ft.

**B LINE** 

2 BEDROOMS AREA: 582 Sq. Ft.

D LINE, TYPICAL 1 BEDROOM AREA: 600 Sq. Ft.

F LINE 2 BEDROOMS AREA: 1,083 Sq. Ft.

B B E

96TH STREET

**HLINE** 2 BEDROOMS AREA: 971 Sq. Ft.

### **Two Bedroom**

 Pictures are of Apt. 6D (Kitchen, Living Room, Bathroom, Bedroom).

Pictures are of Apt. 2B (Kitchen, Living Room, Bathroom, Bedroom 1 and Bedroom 2).

Note: These are samples pictures of the apartments and in some cases not all apartments contain the same features.