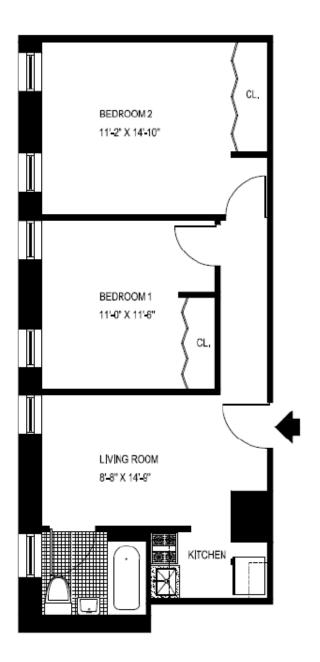

### **Two Bedroom**

 Pictures are of Apt. 6D (Kitchen, Living Room, Bathroom, Bedroom).

Pictures are of Apt. 2B (Kitchen, Living Room, Bathroom, Bedroom 1 and Bedroom 2).

Note: These are samples pictures of the apartments and in some cases not all apartments contain the same features.