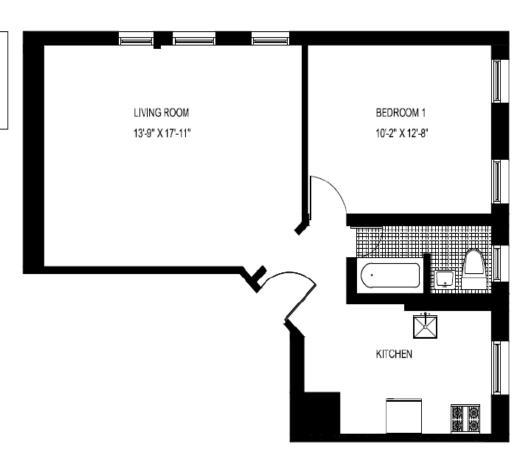

#### Real Estate Division

1249 Park Avenue, 1st Floor New York, NY 10029

> Tel: (212) 659-9630 Fax: (212) 831-3093

# ADDRESS: 51 EAST 97th STREET, NEW YORK, NY

LOCATION: E 97th Street between Madison and Park Avenue

YEAR BUILT: 1920

NUMBER OF STORIES: 6

UNIT TYPES: 1 Bedroom, 2 Bedroom, 3 Bedroom

(subject to availability)

TYPE OF BUILDING: Non Doorman/Elevator

LAUNDRY: Located in building

PLAYGROUND: None

PARKING GARAGE: None

ACCESSIBILITY: Subway access to #6 train. MTA bus service

along main avenues and thoroughfares.



For further information email housing@mountsinai.org



A LINE 1 BEDROOM AREA: 457 Sq. Ft.





**B LINE** 

2 BEDROOMS AREA: 582 Sq. Ft.





D LINE, TYPICAL 1 BEDROOM AREA: 600 Sq. Ft.







F LINE 2 BEDROOMS AREA: 1,083 Sq. Ft.

B B E

96TH STREET





**HLINE** 2 BEDROOMS AREA: 971 Sq. Ft.





## Sample Pictures of Apartments for 51 East 97th Street

## **One Bedroom**

### **Two Bedroom**









 Pictures are of Apt. 6D (Kitchen, Living Room, Bathroom, Bedroom).











Pictures are of Apt. 2B (Kitchen, Living Room, Bathroom, Bedroom 1 and Bedroom 2).

Note: These are samples pictures of the apartments and in some cases not all apartments contain the same features.