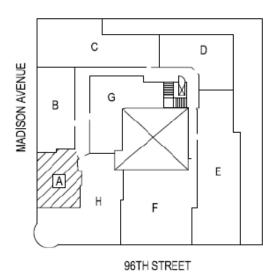

A LINE 1 BEDROOM AREA: 457 Sq. Ft.

**B LINE** 

2 BEDROOMS AREA: 582 Sq. Ft.

D LINE, TYPICAL 1 BEDROOM AREA: 600 Sq. Ft.

F LINE 2 BEDROOMS AREA: 1,083 Sq. Ft.

B B E

96TH STREET

**HLINE** 2 BEDROOMS AREA: 971 Sq. Ft.