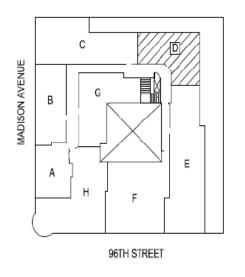

A LINE 1 BEDROOM AREA: 457 Sq. Ft.

**B LINE** 

2 BEDROOMS AREA: 582 Sq. Ft.

D LINE, TYPICAL 1 BEDROOM AREA: 600 Sq. Ft.

F LINE 2 BEDROOMS AREA: 1,083 Sq. Ft.

B B E

96TH STREET

**HLINE** 2 BEDROOMS AREA: 971 Sq. Ft.