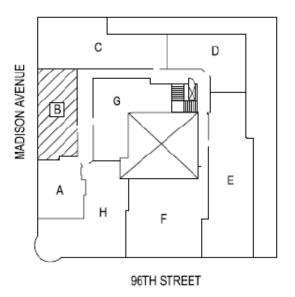

A LINE 1 BEDROOM AREA: 457 Sq. Ft.

**B LINE** 

2 BEDROOMS AREA: 582 Sq. Ft.

D LINE, TYPICAL 1 BEDROOM AREA: 600 Sq. Ft.

F LINE 2 BEDROOMS AREA: 1,083 Sq. Ft.

B B E

96TH STREET

**HLINE** 2 BEDROOMS AREA: 971 Sq. Ft.