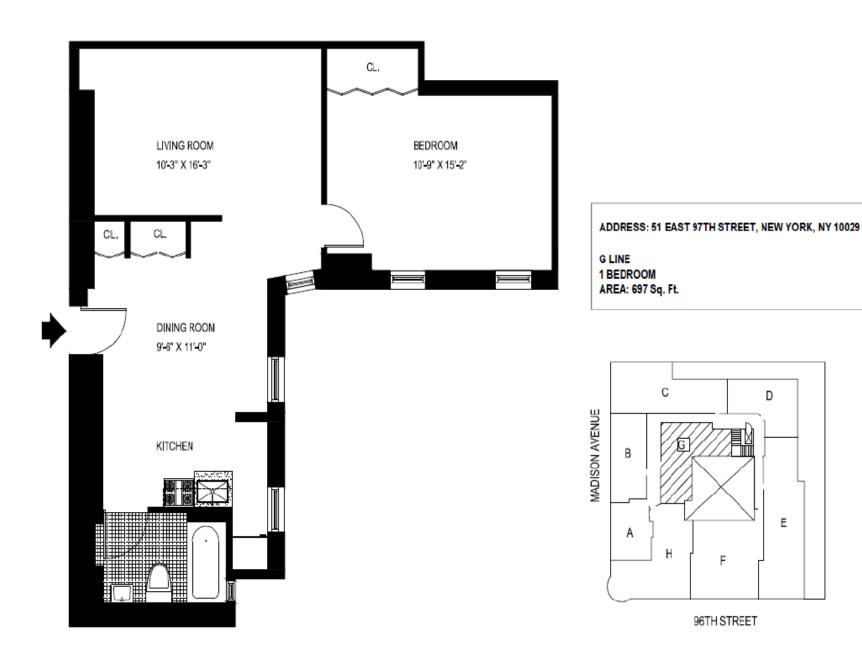

# ADDRESS: 51 EAST 97th STREET, NEW YORK, NY

LOCATION: E 97th Street between Madison and Park Avenue

YEAR BUILT: 1920

NUMBER OF STORIES: 6

UNIT TYPES: 1 Bedroom, 2 Bedroom, 3 Bedroom

(subject to availability)

A LINE 1 BEDROOM AREA: 457 Sq. Ft.

**B LINE** 

2 BEDROOMS AREA: 582 Sq. Ft.

D LINE, TYPICAL 1 BEDROOM AREA: 600 Sq. Ft.

F LINE 2 BEDROOMS AREA: 1,083 Sq. Ft.

B B E

96TH STREET

**HLINE** 2 BEDROOMS AREA: 971 Sq. Ft.

## **One Bedroom**