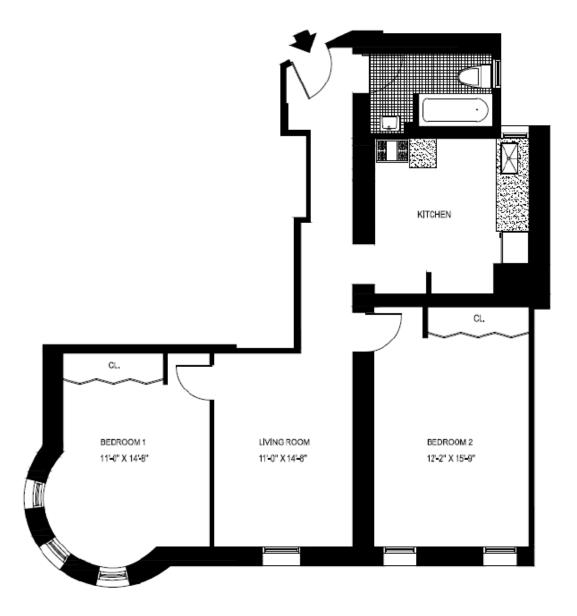

### **Two Bedroom**

 Pictures are of Apt. 6D (Kitchen, Living Room, Bathroom, Bedroom).

Pictures are of Apt. 2B (Kitchen, Living Room, Bathroom, Bedroom 1 and Bedroom 2).

Note: These are samples pictures of the apartments and in some cases not all apartments contain the same features.